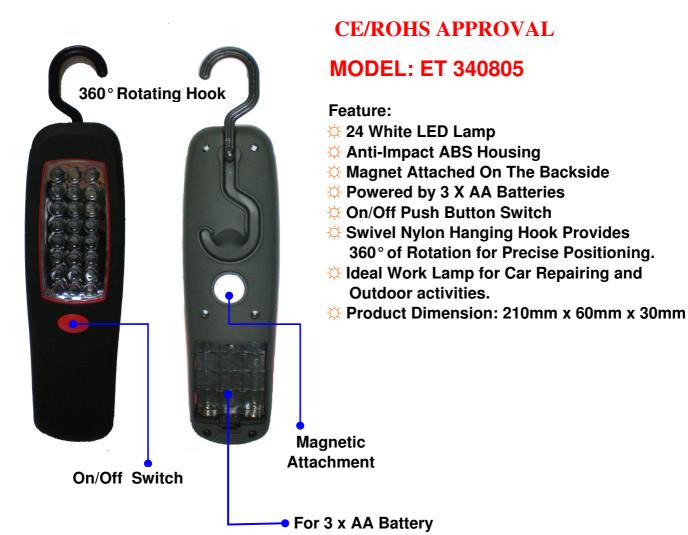

## 24+3 LED MULTI-FUNCTION WORK LIGHT

### MODEL: ET 340802

#### FEATURE:

- 24 LED Multi-Function Lamp
- 🌣 Rubust Hosing Offers Superb Durability And help prevent Damage.
- Featuring In 27 Super Bright Leds- 24 White Led used as an Inspection Lamp AND 3 White Led used as a Directional Torch.
- 3x Color LED Battery Indicators
- On/Off Push Buttom Switch
- Magnetic Attachment On The Back and Top
- 360 Swivel hanging hook for hands free applications
- Powered By 4x AAA Battery
- Product Dimension: 160mm x 65mm x35mm