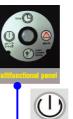

1st Press:24 LED 100% brightness 2nd Press:24 LED 50% brightness 3rd Press:24 LED flashing 4th Press:3 LED ON 5th Press:Off.

**CE/ROHS APPROVAL** 

< alarm button>

15 red LED flashing

def </pr

LED will be on if there is someone moving in 2M

< timer button>

- When red LED flashing twice, it will be off after 20 mins.
  When yellow LED flashing
- twice, it will be off after 30 mins.
- When green LED flashing twice, it will be off after 60 mins.
- When the three color LEDs flashing, it cancels all the funcitons.

**Battery indicators** 

battery power

a. Red indicator on: Means you

c. Green indicator on : Full battey

need change the battery. b. Yellow indicator on : 50%

> HIMOUNT INDUSTRIAL CO., LTD. 7TH FL. No.325, FU HSING N. ROAD. TAIPEI, TAIWAN, R. O. C. TEL: 886-2-27135577 886-2-27188886 FAX: 886-2-27152218 http://www.himount.com/ E - MAIL: himount@himount.com